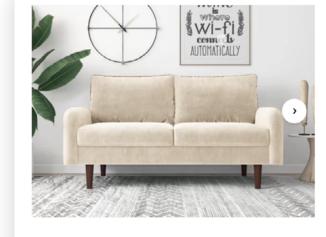

| iture / Living Room Furniture / Sofas / SKU: W00338435 | Cilla 58" Square Arm Loveseat         See More from George Oliver (Shop Rating 4.5/5)         See See Oliver (Shop Rating 4.5/5)         See See Off See Oliver (Shop Rating 4.5/5)         Get See Off See Oliver (Shop Rating 4.5/5)         FREE Shipping         FREE Shipping         FREE Shipping         FREE Shipping |                               | <ul> <li>Description</li> <li>Indulge your mid-century modern nostalgia with a contemporary twist -<br/>Serene sofa. Shown in an attractive gray and upholstered in a timeless<br/>texture. Contemporary tapered peg legs and a linear profile lends itself to<br/>serene comfort - perfect addition to small spaces.</li> <li>High loading quality</li> <li>Product Details         <ul> <li>Upholstery Material: 100% Polyester</li> <li>Leg Material: Solid + Manufactured Wood</li> <li>Product Care: Food type spills use a cloth or sponge which has been<br/>dampened in mild, soapy water. Dry the piece thoroughly with a clean,<br/>soft cloth. Apply a thin film of wax to the surface, working a small area<br/>at one time. Always rub in the same direction as the wood grain, then<br/>buff with a soft, dry cloth.</li> </ul> </li> <li>Design: Standard</li> <li>Adult Assembly Required: Yes</li> </ul> |                                                                |                            |
|--------------------------------------------------------|--------------------------------------------------------------------------------------------------------------------------------------------------------------------------------------------------------------------------------------------------------------------------------------------------------------------------------------------------------------------------------------------------------------------------------------------------------------------------------------------------------------------------------------------------------------------------------------------------------------------------------------------------------------------------------------------------------------------------------------------------------------------------------------------------------------------------------------------------------|-------------------------------|---------------------------------------------------------------------------------------------------------------------------------------------------------------------------------------------------------------------------------------------------------------------------------------------------------------------------------------------------------------------------------------------------------------------------------------------------------------------------------------------------------------------------------------------------------------------------------------------------------------------------------------------------------------------------------------------------------------------------------------------------------------------------------------------------------------------------------------------------------------------------------------------------------------------------|----------------------------------------------------------------|----------------------------|
|                                                        | 1 • 🔊                                                                                                                                                                                                                                                                                                                                                                                                                                                                                                                                                                                                                                                                                                                                                                                                                                                  | Add to Cart                   |                                                                                                                                                                                                                                                                                                                                                                                                                                                                                                                                                                                                                                                                                                                                                                                                                                                                                                                           | • Weight Capacity: 500 lb.<br>See Less<br>Weights & Dimensions | ^                          |
|                                                        | What We Offer                                                                                                                                                                                                                                                                                                                                                                                                                                                                                                                                                                                                                                                                                                                                                                                                                                          |                               |                                                                                                                                                                                                                                                                                                                                                                                                                                                                                                                                                                                                                                                                                                                                                                                                                                                                                                                           | -                                                              |                            |
|                                                        | 5 Year Protection Pla                                                                                                                                                                                                                                                                                                                                                                                                                                                                                                                                                                                                                                                                                                                                                                                                                                  | n for \$54.99                 |                                                                                                                                                                                                                                                                                                                                                                                                                                                                                                                                                                                                                                                                                                                                                                                                                                                                                                                           | Overall                                                        | 33" H x 58" W x 32" D      |
|                                                        | What's Covered                                                                                                                                                                                                                                                                                                                                                                                                                                                                                                                                                                                                                                                                                                                                                                                                                                         |                               |                                                                                                                                                                                                                                                                                                                                                                                                                                                                                                                                                                                                                                                                                                                                                                                                                                                                                                                           | Seat                                                           | 18.90" H x 51" W x 21.6" D |
|                                                        |                                                                                                                                                                                                                                                                                                                                                                                                                                                                                                                                                                                                                                                                                                                                                                                                                                                        |                               |                                                                                                                                                                                                                                                                                                                                                                                                                                                                                                                                                                                                                                                                                                                                                                                                                                                                                                                           | Arm Height - Floor to Arm                                      | 15.6"                      |
|                                                        |                                                                                                                                                                                                                                                                                                                                                                                                                                                                                                                                                                                                                                                                                                                                                                                                                                                        |                               |                                                                                                                                                                                                                                                                                                                                                                                                                                                                                                                                                                                                                                                                                                                                                                                                                                                                                                                           | Back Height – Seat to Top of Back                              | 19.70"                     |
|                                                        | Product Overview                                                                                                                                                                                                                                                                                                                                                                                                                                                                                                                                                                                                                                                                                                                                                                                                                                       |                               |                                                                                                                                                                                                                                                                                                                                                                                                                                                                                                                                                                                                                                                                                                                                                                                                                                                                                                                           | Leg Height - Top to Bottom                                     | 7.50"                      |
|                                                        | 😅 ' Removable Seat Cushians                                                                                                                                                                                                                                                                                                                                                                                                                                                                                                                                                                                                                                                                                                                                                                                                                            | Removable Back                |                                                                                                                                                                                                                                                                                                                                                                                                                                                                                                                                                                                                                                                                                                                                                                                                                                                                                                                           | Clearance from Floor to Bottom of<br>Sofa                      | 7.5"                       |
|                                                        |                                                                                                                                                                                                                                                                                                                                                                                                                                                                                                                                                                                                                                                                                                                                                                                                                                                        | Cushions Cushions             |                                                                                                                                                                                                                                                                                                                                                                                                                                                                                                                                                                                                                                                                                                                                                                                                                                                                                                                           | Minimum Door Width - Side to Side                              | 31"                        |
|                                                        | Seats 2                                                                                                                                                                                                                                                                                                                                                                                                                                                                                                                                                                                                                                                                                                                                                                                                                                                | Overall Depth                 |                                                                                                                                                                                                                                                                                                                                                                                                                                                                                                                                                                                                                                                                                                                                                                                                                                                                                                                           | Overall Product Weight                                         | 71 lb.                     |
|                                                        | Overall Height<br>33 ''                                                                                                                                                                                                                                                                                                                                                                                                                                                                                                                                                                                                                                                                                                                                                                                                                                | 32 "<br>Overall Width<br>58 " |                                                                                                                                                                                                                                                                                                                                                                                                                                                                                                                                                                                                                                                                                                                                                                                                                                                                                                                           | Specifications                                                 | ~                          |
|                                                        |                                                                                                                                                                                                                                                                                                                                                                                                                                                                                                                                                                                                                                                                                                                                                                                                                                                        |                               |                                                                                                                                                                                                                                                                                                                                                                                                                                                                                                                                                                                                                                                                                                                                                                                                                                                                                                                           |                                                                |                            |

#### Elements of a Wayfair Product Page

- Image galleries
- 360-degree image spins
- Graphics
- Comparison charts
- Videos
- Downloadable PDFs

| Specifications                        |                                                                                                                                                                                                                                                                                                                                  |
|---------------------------------------|----------------------------------------------------------------------------------------------------------------------------------------------------------------------------------------------------------------------------------------------------------------------------------------------------------------------------------|
| Features                              |                                                                                                                                                                                                                                                                                                                                  |
| Product Type                          | Loveseat                                                                                                                                                                                                                                                                                                                         |
| Design                                | Standard                                                                                                                                                                                                                                                                                                                         |
| Seating Capacity                      | 2                                                                                                                                                                                                                                                                                                                                |
| Upholstery Material                   | 100% Polyester                                                                                                                                                                                                                                                                                                                   |
| Leg Color                             | Brown                                                                                                                                                                                                                                                                                                                            |
| Frame Material                        | Solid + Manufactured Wood                                                                                                                                                                                                                                                                                                        |
| Frame Material Details                | Rubber wood                                                                                                                                                                                                                                                                                                                      |
| Leg Material                          | Solid + Manufactured Wood                                                                                                                                                                                                                                                                                                        |
| Seat Fill Material                    | Foam                                                                                                                                                                                                                                                                                                                             |
| Seat Construction                     | Pocket Spring                                                                                                                                                                                                                                                                                                                    |
| Back Fill Material                    | Foam                                                                                                                                                                                                                                                                                                                             |
| Removable Cushions                    | Yes                                                                                                                                                                                                                                                                                                                              |
| Removable Cushion Location            | Seat; Back                                                                                                                                                                                                                                                                                                                       |
| Toss Pillows Included                 | No                                                                                                                                                                                                                                                                                                                               |
| Product Care                          | Food type spills use a cloth or<br>sponge which has been dampened<br>in mild, soapy water. Dry the piece<br>thoroughly with a clean, soft cloth.<br>Apply a thin film of wax to the<br>surface, working a small area at<br>one time. Always rub in the same<br>direction as the wood grain, then<br>buff with a soft, dry cloth. |
| Arm Type                              | Square Arm                                                                                                                                                                                                                                                                                                                       |
| Seat Style                            | Multiple cushion seat                                                                                                                                                                                                                                                                                                            |
| Back Type                             | Cushion back                                                                                                                                                                                                                                                                                                                     |
| Weight Capacity                       | 500 Pounds                                                                                                                                                                                                                                                                                                                       |
| Supplier Intended and Approved<br>Use | Residential Use; Non Residential Us                                                                                                                                                                                                                                                                                              |
|                                       |                                                                                                                                                                                                                                                                                                                                  |